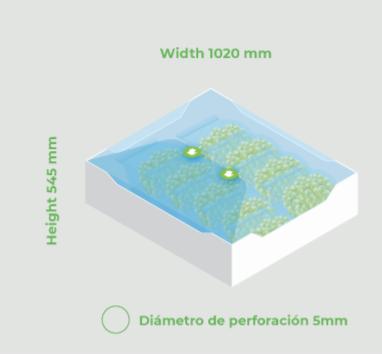

#### CHARACTERISTICS:

Low density polyethylene (LDPE) with sodium metabisulfite as active ingredient.

**PERFORATION:** Diameter of the perforation 5mm. vented area: 0,6%

**COLOR:** Clear (no color)

LABEL COLOR: Pink (Pantone 1935C)

**SIZE (MM):** 1020 x 545mm (Width x Height

**WEIGHT:** 32,2 g.

**SODIUM METABISULFITE CONTENT (G):** 1,5 g.

TEAR OFF LINE: No.